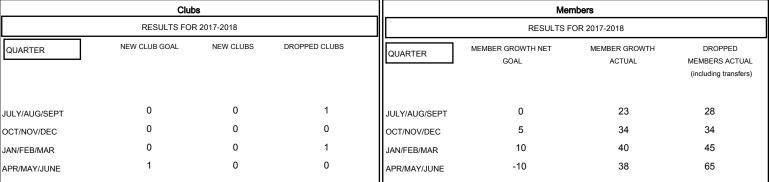

## MONTHLY MEMBERSHIP PROGRESS REPORT

## District 22 B

Results as of: 06/30/2018

# GMT: MAHESH CHITNIS LOCATION MARYLAND GMT CA



#### GOALS AND ACTUAL NEW CLUBS CUMULATIVE



## GOALS AND ACTUAL MEMBERS CUMULATIVE





| DROPPED CLUBS: 2 |     |
|------------------|-----|
| DROPPED MEMBERS  |     |
| DECEASED         | 23  |
| CLUB CANCELLED   | 16  |
| OTHER            | 133 |
| TOTAL            | 172 |

| 31 CLUBS OF 48 ADDED 1 OR MORE |  |
|--------------------------------|--|
| NEW MEMBERS                    |  |
|                                |  |
|                                |  |
|                                |  |

| Women Percentage Fiscal Year Goal: 25% |  |
|----------------------------------------|--|
| TOTAL FAMILY UNIT MEMBERS              |  |

950 (73.25%)

347 (26.75%)

**GENDER DISTRIBUTION** 

MALE

FEMALE

| MEMBERSHIP DATA |                            |
|-----------------|--------------