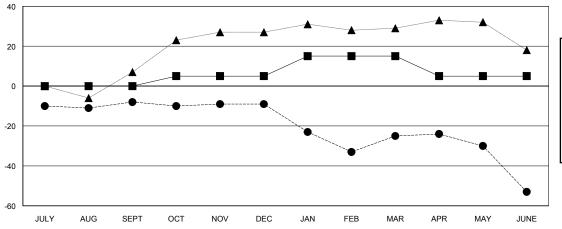

## GOALS AND ACTUAL MEMBERS CUMULATIVE

| DROPPED CLUBS: 2 |     |
|------------------|-----|
| DROPPED MEMBERS  |     |
| DECEASED         | 23  |
| CLUB CANCELLED   | 16  |
| OTHER            | 133 |
| TOTAL            | 172 |